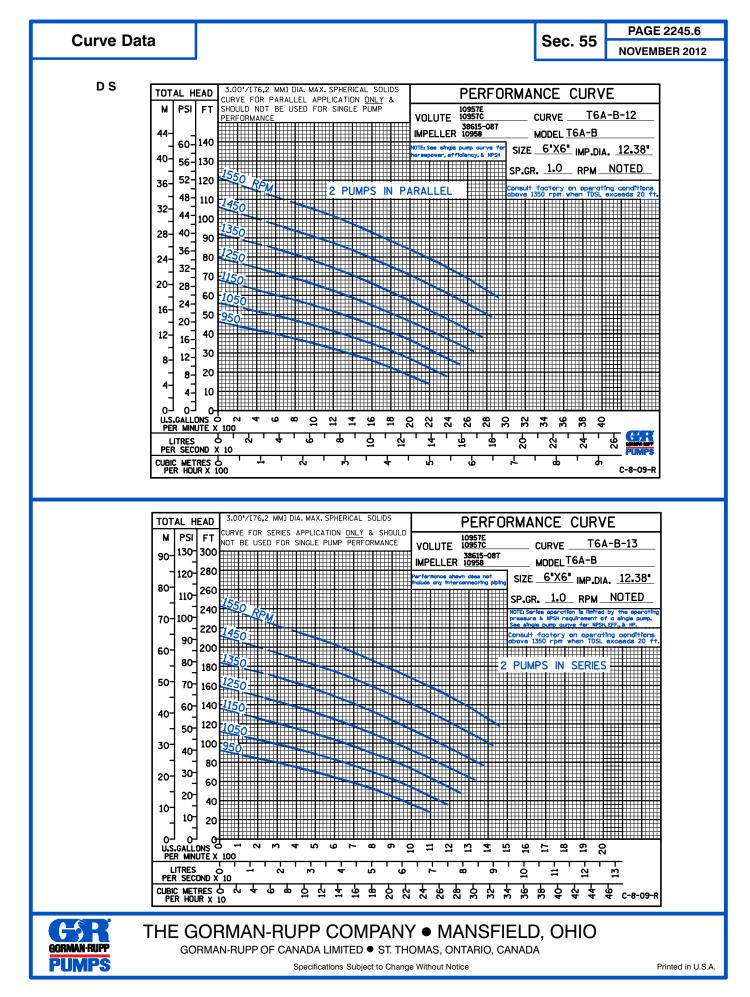

210C** Sec. 55

**OCTOBER 2017** 

# **Self Priming Centrifugal Pump**



## Model T6A60S-B



### Size 6" x 6"





Shown with Optional Suction & Discharge Spool Flanges (Available in ASA or DIN Standard Sizes).



#### SEAL DETAIL

Cartridge Type, Mechanical, Oil-Lubri-cated, Double Floating, Self-Aligning. Silicon Carbide Rotating and Stationary Faces. Stainless Steel 316 Stationary Seat. Fluorocarbon Elastomers (DuPont Viton® or Equivalent). Stainless Steel 18-8 Cage and Spring. Maximum Temperature of Liquid Pumped, 160°F (71°C).\*



LIP SEALS SEAL ASSEMBLY

SHAFT

© Copyright Gorman-Rupp Pumps 2017



**OPTIONAL ASA OR DIN STANDARD SUCTION & DISCHARGE SPOOL FLANGES AVAILABLE** 





#### **GORMAN-RUPP PUMPS**

www.grpumps.com

Specifications Subject to Change Without Notice