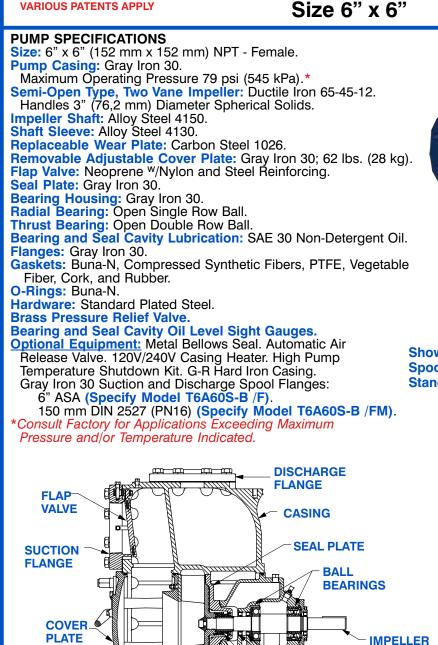

### Size 6" x 6"

Shown with Optional Suction & Discharge Spool Flanges (Available in ASA or DIN Standard Sizes).

LIP SEALS SEAL ASSEMBLY

SHAFT

© Copyright Gorman-Rupp Pumps 2017

**OPTIONAL ASA OR DIN STANDARD SUCTION & DISCHARGE SPOOL FLANGES AVAILABLE** 