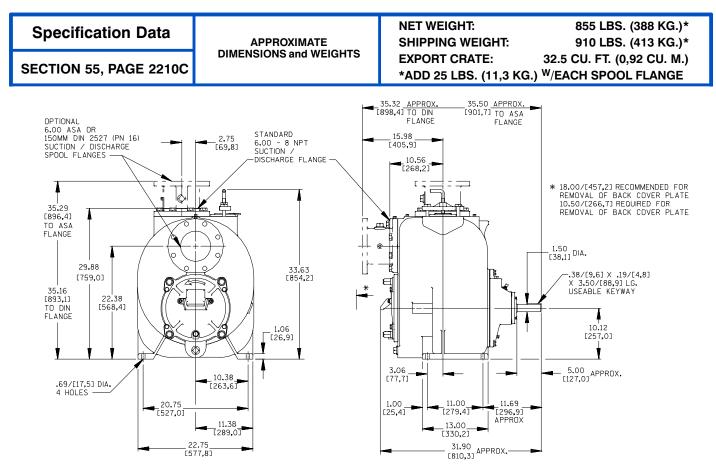

**Specification Data** 

**Basic Pump** 

**PAGE 2210C** Sec. 55

**OCTOBER 2017** 

# **Self Priming Centrifugal Pump**

## Model T6A60S-B

### Size 6" x 6"

Shown with Optional Suction & Discharge Spool Flanges (Available in ASA or DIN Standard Sizes).