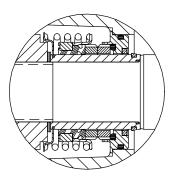

#### SEAL DETAIL

Cartridge Type, Mechanical, Oil-Lubri-cated, Double Floating, Self-Aligning. Silicon Carbide Rotating and Stationary Faces. Stainless Steel 316 Stationary Seat. Fluorocarbon Elastomers (DuPont Viton® or Equivalent). Stainless Steel 18-8 Cage and Spring. Maximum Temperature of Liquid Pumped, 160°F (71°C).\*

LIP SEALS SEAL ASSEMBLY

SHAFT

© Copyright Gorman-Rupp Pumps 2017

**OPTIONAL ASA OR DIN STANDARD SUCTION & DISCHARGE SPOOL FLANGES AVAILABLE** 