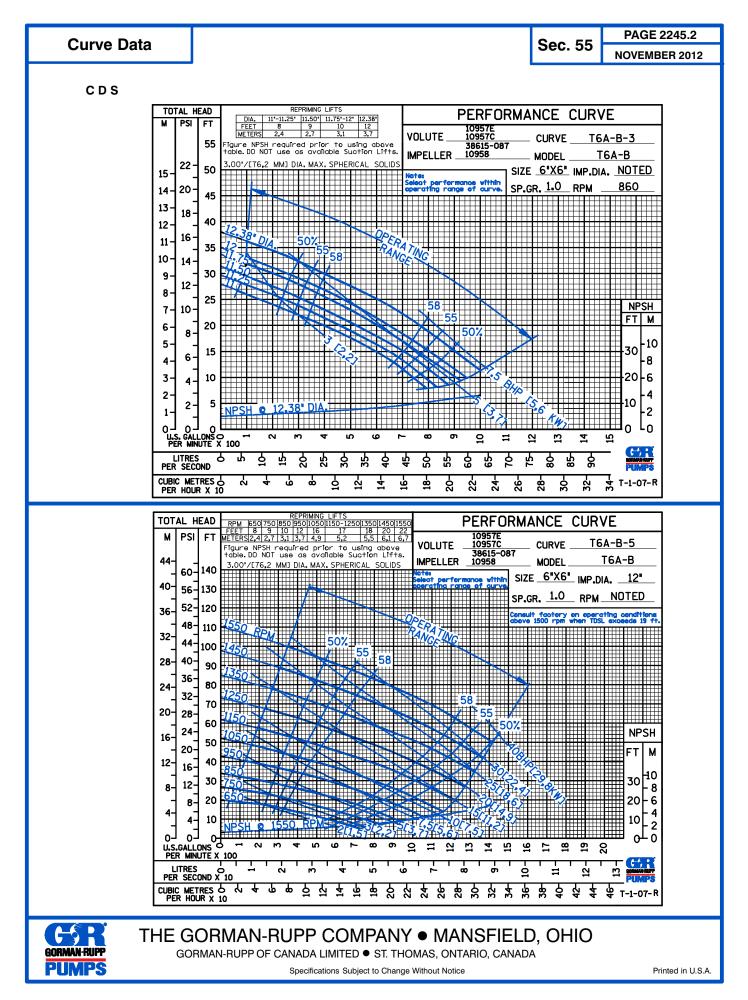

PAGE 2210C** Sec. 55

**OCTOBER 2017** 

# **Self Priming Centrifugal Pump**



## Model T6A60S-B



### Size 6" x 6"





Shown with Optional Suction & Discharge Spool Flanges (Available in ASA or DIN Standard Sizes).



#### SEAL DETAIL

Cartridge Type, Mechanical, Oil-Lubri-cated, Double Floating, Self-Aligning. Silicon Carbide Rotating and Stationary Faces. Stainless Steel 316 Stationary Seat. Fluorocarbon Elastomers (DuPont Viton® or Equivalent). Stainless Steel 18-8 Cage and Spring. Maximum Temperature of Liquid Pumped, 160°F (71°C).\*



LIP SEALS SEAL ASSEMBLY

SHAFT

© Copyright Gorman-Rupp Pumps 2017



**OPTIONAL ASA OR DIN STANDARD SUCTION & DISCHARGE SPOOL FLANGES AVAILABLE** 





#### **GORMAN-RUPP PUMPS**

www.grpumps.com

Specifications Subject to Change Without Notice