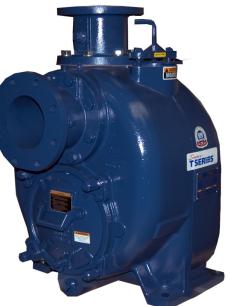

### Size 6" x 6"

Shown with Optional Suction & Discharge Spool Flanges (Available in ASA or DIN Standard Sizes).