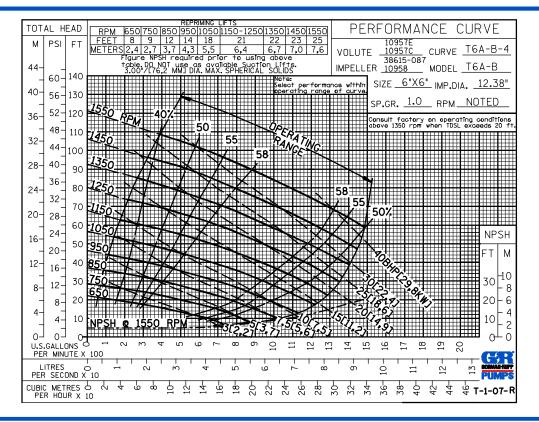

**Specification Data** 

**Basic Pump** 

**PAGE 2210C** Sec. 55

**OCTOBER 2017** 

# **Self Priming Centrifugal Pump**



## Model T6A60S-B



### Size 6" x 6"





Shown with Optional Suction & Discharge Spool Flanges (Available in ASA or DIN Standard Sizes).



#### SEAL DETAIL

Cartridge Type, Mechanical, Oil-Lubri-cated, Double Floating, Self-Aligning. Silicon Carbide Rotating and Stationary Faces. Stainless Steel 316 Stationary Seat. Fluorocarbon Elastomers (DuPont Viton® or Equivalent). Stainless Steel 18-8 Cage and Spring. Maximum Temperature of Liquid Pumped, 160°F (71°C).\*



LIP SEALS SEAL ASSEMBLY

SHAFT

© Copyright Gorman-Rupp Pumps 2017



**OPTIONAL ASA OR DIN STANDARD SUCTION & DISCHARGE SPOOL FLANGES AVAILABLE** 





#### **GORMAN-RUPP PUMPS**

www.grpumps.com

Specifications Subject to Change Without Notice