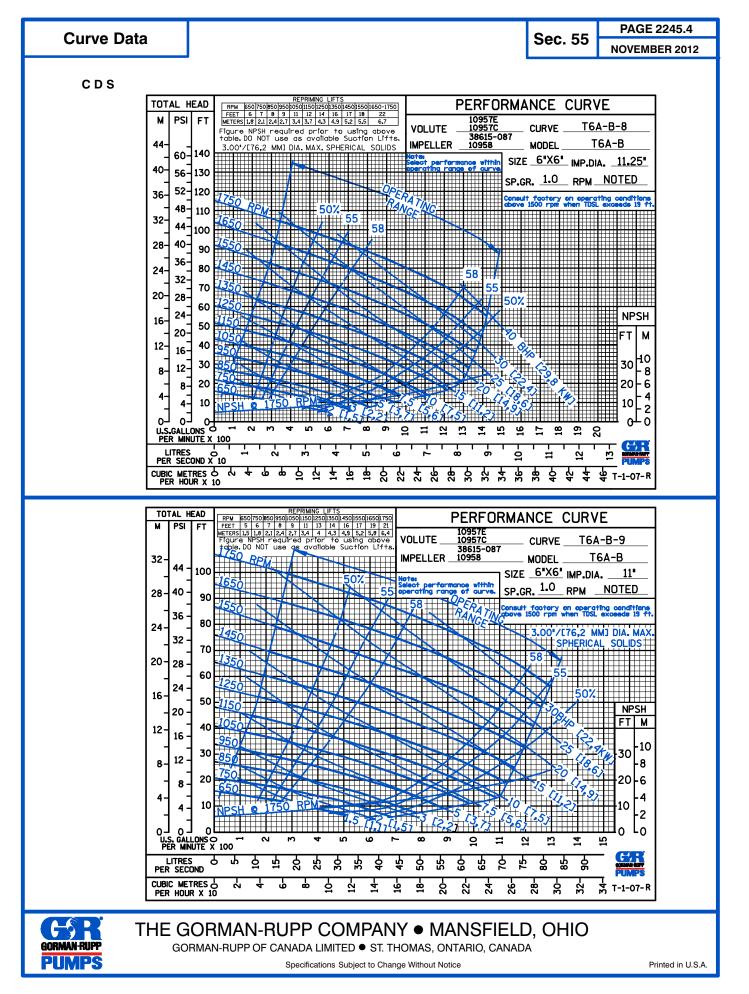

2210C** Sec. 55

**OCTOBER 2017** 

# **Self Priming Centrifugal Pump**



## Model T6A60S-B



### Size 6" x 6"





Shown with Optional Suction & Discharge Spool Flanges (Available in ASA or DIN Standard Sizes).



#### SEAL DETAIL

Cartridge Type, Mechanical, Oil-Lubri-cated, Double Floating, Self-Aligning. Silicon Carbide Rotating and Stationary Faces. Stainless Steel 316 Stationary Seat. Fluorocarbon Elastomers (DuPont Viton® or Equivalent). Stainless Steel 18-8 Cage and Spring. Maximum Temperature of Liquid Pumped, 160°F (71°C).\*



LIP SEALS SEAL ASSEMBLY

SHAFT

© Copyright Gorman-Rupp Pumps 2017



**OPTIONAL ASA OR DIN STANDARD SUCTION & DISCHARGE SPOOL FLANGES AVAILABLE** 





#### **GORMAN-RUPP PUMPS**

www.grpumps.com

Specifications Subject to Change Without Notice