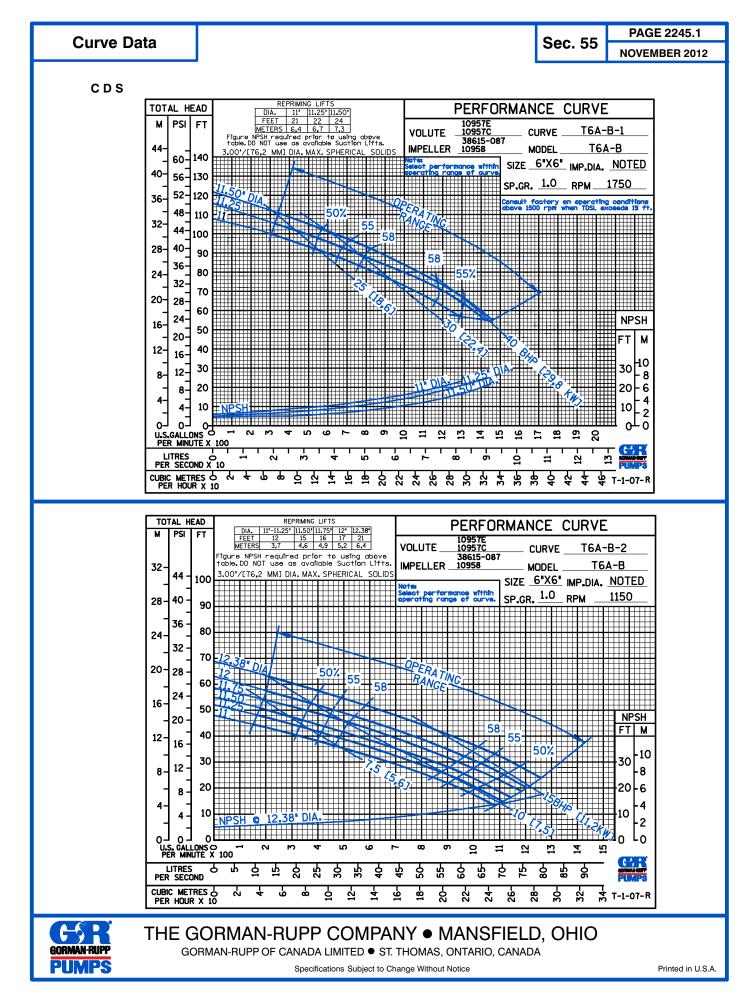

**PAGE 2210C** Sec. 55

**OCTOBER 2017** 

# **Self Priming Centrifugal Pump**



## Model T6A60S-B



### Size 6" x 6"





Shown with Optional Suction & Discharge Spool Flanges (Available in ASA or DIN Standard Sizes).



#### SEAL DETAIL

Cartridge Type, Mechanical, Oil-Lubri-cated, Double Floating, Self-Aligning. Silicon Carbide Rotating and Stationary Faces. Stainless Steel 316 Stationary Seat. Fluorocarbon Elastomers (DuPont Viton® or Equivalent). Stainless Steel 18-8 Cage and Spring. Maximum Temperature of Liquid Pumped, 160°F (71°C).\*



LIP SEALS SEAL ASSEMBLY

SHAFT

© Copyright Gorman-Rupp Pumps 2017



**OPTIONAL ASA OR DIN STANDARD SUCTION & DISCHARGE SPOOL FLANGES AVAILABLE** 





#### **GORMAN-RUPP PUMPS**

www.grpumps.com

Specifications Subject to Change Without Notice