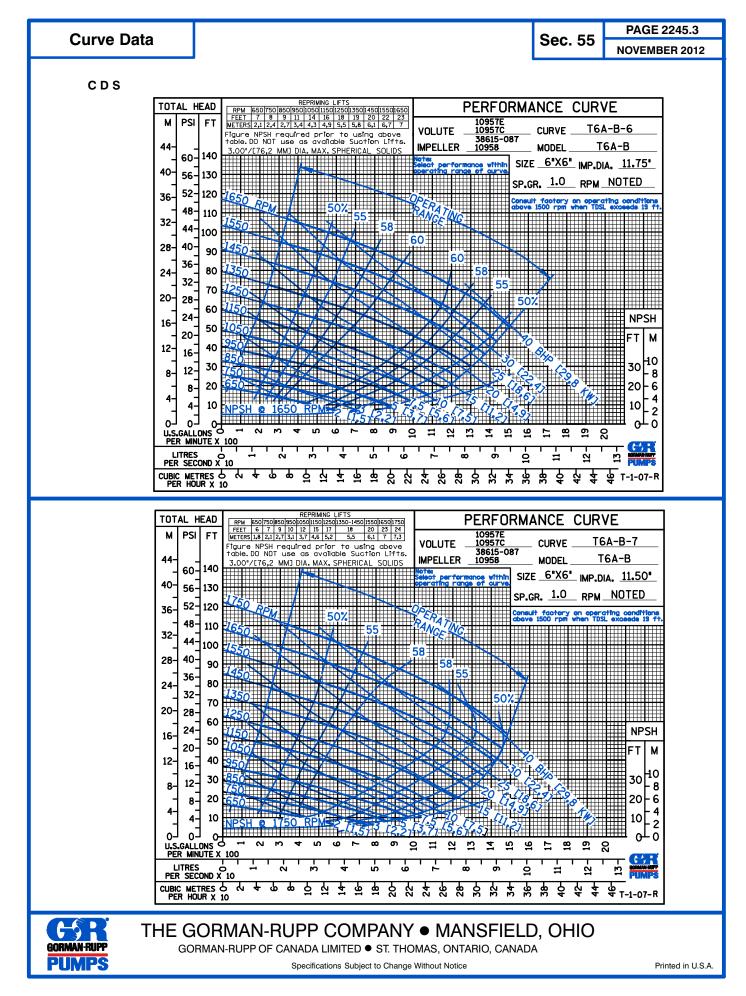

GE 2210C** Sec. 55

**OCTOBER 2017** 

# **Self Priming Centrifugal Pump**



## Model T6A60S-B



### Size 6" x 6"





Shown with Optional Suction & Discharge Spool Flanges (Available in ASA or DIN Standard Sizes).



#### SEAL DETAIL

Cartridge Type, Mechanical, Oil-Lubri-cated, Double Floating, Self-Aligning. Silicon Carbide Rotating and Stationary Faces. Stainless Steel 316 Stationary Seat. Fluorocarbon Elastomers (DuPont Viton® or Equivalent). Stainless Steel 18-8 Cage and Spring. Maximum Temperature of Liquid Pumped, 160°F (71°C).\*



LIP SEALS SEAL ASSEMBLY

SHAFT

© Copyright Gorman-Rupp Pumps 2017



**OPTIONAL ASA OR DIN STANDARD SUCTION & DISCHARGE SPOOL FLANGES AVAILABLE** 





#### **GORMAN-RUPP PUMPS**

www.grpumps.com

Specifications Subject to Change Without Notice