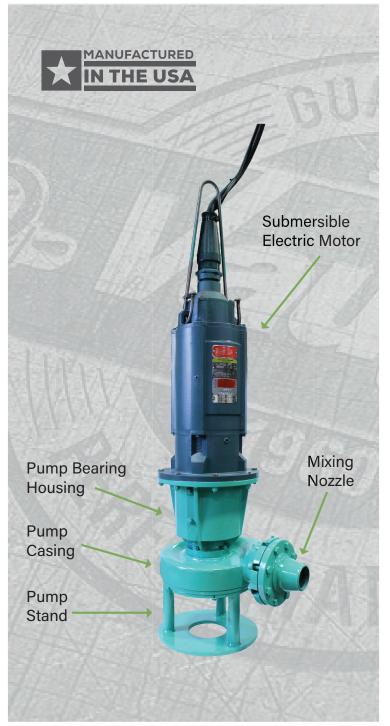

# **SUBMERSIBLE CHOPPER CONDITIONING PUMP™**

## **Features:**

- Mix up to a 12,000 gallon wet well with as little as 7.5 hp
  - **S4KC**: 5 hp used for up to 7,000 gallons
  - **S4SC**: 7.5 hp used for up to 12,000 gallons
- Portable configuration comes complete with stand for ease of installation.
- 3"-6" pumps with 5 HP 40 HP motor and flows from 400 GPM 1800 GPM are standard product. Larger models with higher flow rates are available.
- Conditions tank contents to prevent plugging of standard non-clog pumps and helps protect downstream equipment.
- Removes floating materials and resuspends settled solids
- Straight, angled and double nozzle configurations available.
- Vaughan's exclusive non-clog performance guarantee.
- Paint system specifically formulated to withstand severe wastewater environments.