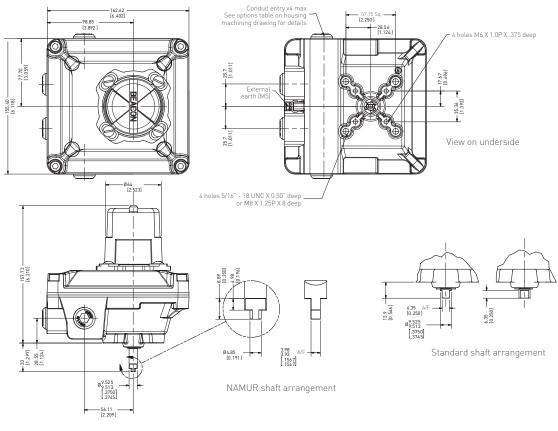

# **ACCUTRAK™** ROTARY POSITION MONITORS FLAMEPROOF - ATEX/IEC

2200 SERIES ENCLOSURE DIMENSIONS

Dimensions in mm, imperial dimensions (inches) in parenthesis