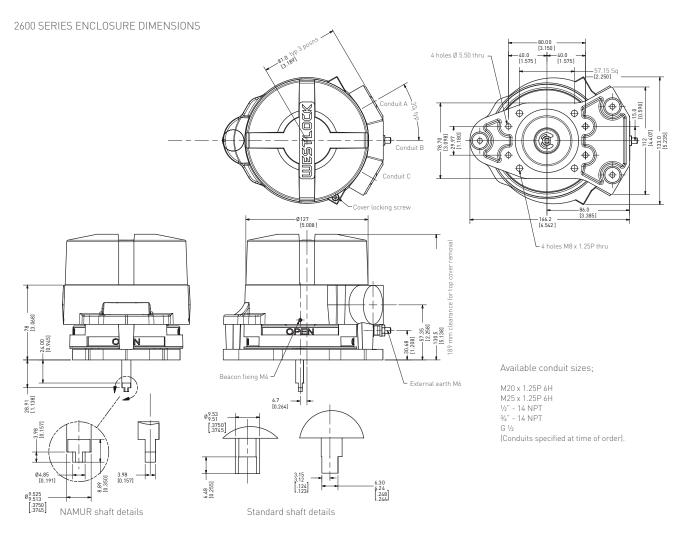

# **ACCUTRAK™** ROTARY POSITION MONITORS

FLAMEPROOF - ATEX/IEC

Dimensions in mm, imperial dimensions (inches) in parenthesis