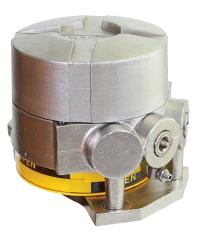

# **ACCUTRAK™** ROTARY POSITION MONITORS

FLAMEPROOF - ATEX/IEC

Rotary position monitors certified to Exd Flameproof and specifically engineered for hazardous environments. Available with a range of position sensors and switches

# FEATURES

- Flameproof design meeting a wide range of worldwide approvals.
- Touch set cams are hand adjustable, spring loaded and self-locking providing quick calibration of position switches and sensors.
- Strong durable Beacon<sup>™</sup> offers 360° visual indication in a choice of styles and colors.
- Terminal strips are pre-wired and numbered with generous working space for ease of use.
- Additional conduit for easy field wiring and mounting accessories as standard.
- Wide range of switches and sensors.
- Position transmitter option.
- Switch stabilisation plate.
- Standardized mounting pattern for easy adaptation to common bracketry.
- Range of drive shaft options.
- Aluminum enclosures with ultra-low copper content (0.2% maximum) ensure robust performance in corrosive environments.
- Rugged stainless steel enclosures.
- IP rated plugs certified where applicable.

## **GENERAL APPLICATION**

AccuTrak position monitors are ideal for manual and automated rotary valves. They provide consistent and accurate valve monitoring in a compact unit which can be mounted directly or via a valve actuator.