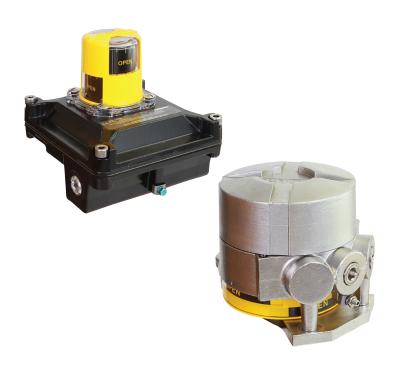

# **ACCUTRAK™** ROTARY POSITION MONITORS

FLAMEPROOF - ATEX/IEC

Rotary position monitors certified to Exd Flameproof and specifically engineered for hazardous environments. Available with a range of position sensors and switches

# FEATURES

- Flameproof design meeting a wide range of worldwide approvals.
- Touch set cams are hand adjustable, spring loaded and self-locking providing quick calibration of position switches and sensors.
- Strong durable Beacon<sup>™</sup> offers 360° visual indication in a choice of styles and colors.
- Terminal strips are pre-wired and numbered with generous working space for ease of use.
- Additional conduit for easy field wiring and mounting accessories as standard.
- Wide range of switches and sensors.
- Position transmitter option.
- Switch stabilisation plate.
- Standardized mounting pattern for easy adaptation to common bracketry.
- Range of drive shaft options.
- Aluminum enclosures with ultra-low copper content (0.2% maximum) ensure robust performance in corrosive environments.
- Rugged stainless steel enclosures.
- IP rated plugs certified where applicable.