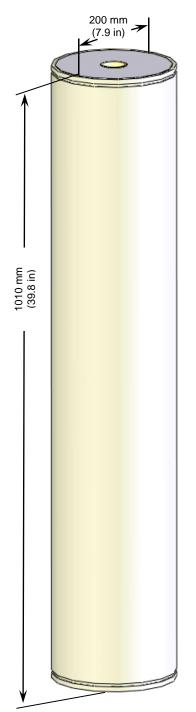

## 8 x 40 and 8 x 80 CARTRIDGE PRODUCT DATA SHEET

Ru

Os



| Membrane Characteristics               | 1              |                                                                                             |  |
|----------------------------------------|----------------|---------------------------------------------------------------------------------------------|--|
| Cartridge Configuration                |                | Extra-Flow with Center Baffle                                                               |  |
| Membrane Type                          |                | X40 Fiber                                                                                   |  |
|                                        |                | Recommended for high pressure O <sub>2</sub> removal and<br>other gas transfer applications |  |
| Membrane/Po