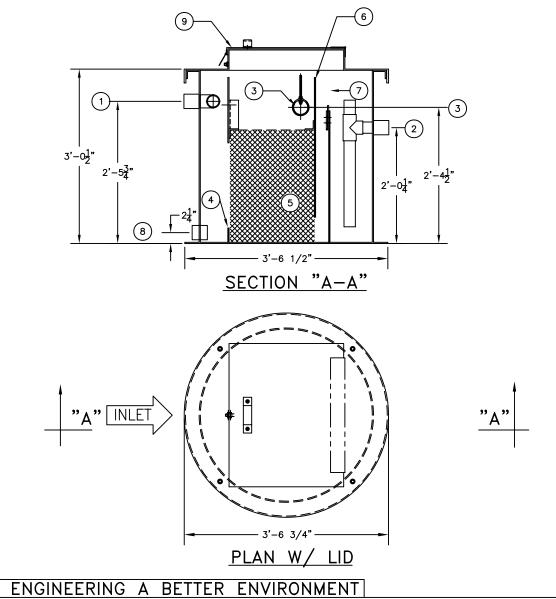

## ASSEMBLY LIST

- 1) 2" Ø INLET, PIPE STUB
- 2 2" ø OUTLET, PIPE STUB
- (3) 3" Ø ROTARY PIPE SKIMMER/OIL OUTLET, PIPE STUB
- (4) INLET BAFFLE
- (5) VERTICAL TUBE COALESCERS
- 6 OIL RETENTION BAFFLE
- 7 WEIR WALL
- (8) 1" ø DRAIN COUPLING, FNPT W/ PLUG
- (9) 2'-6" x 2'-0" MANWAY