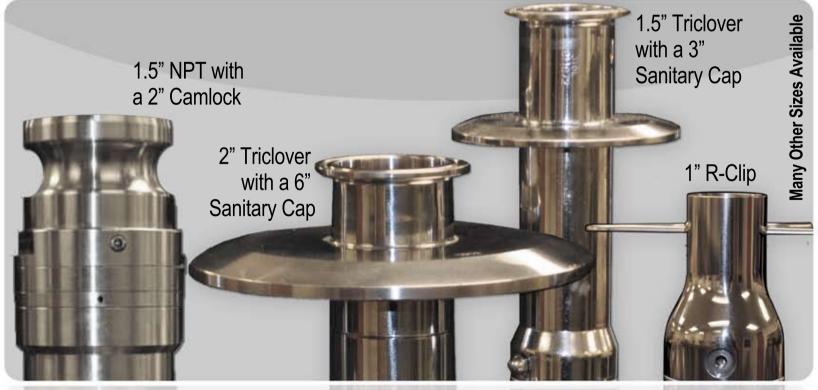

## NAME YOUR CONNECTION

Tri-Clovers, NPTs, R-Clips and Camlocks of any size

\*Minimum size connections depending on flow requirements

In continuation to Gamajet's mission to provide customers with complete tank cleaning solutions, Gamajet offers a wide variety of inlet connections, either standard or custom design.

Standard designs include tri-clovers, NPTs, r-clips and camlocks of varying sizes. Custom designs include extended inlet shafts welded at the Gamajet to ensure a tight sanitary design, flanges or sanitary caps of any size, manway covers, etc.