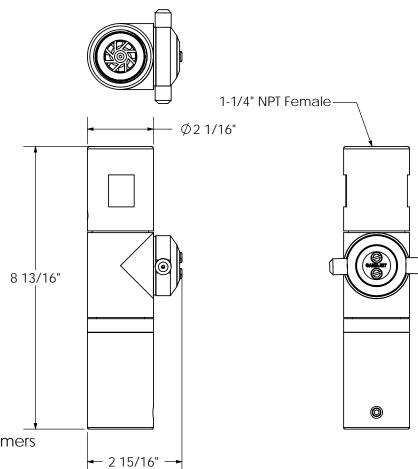

- 316 SS, 18-8 Fasteners, Plastics, and Elastomers

Weight: 7 lbs.
Dual (Shown) and Triple Nozzle Available
Short and Long (Shown) Nozzles Available

Nozzle Sizes: range from .125" to .250"
Flow Range: 10 to 40 GPM
Pressure Range: 50 to 1200+ PSIG
Min Full Wash Cycle: 8 minutes